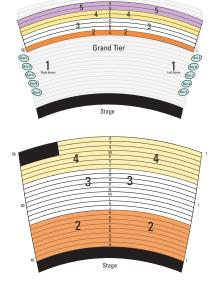

## **POPS SERIES**

Pops Whitney Hall

| CONCERT SERIES           | PRICE<br>LEVEL<br>1                                                                         | PRICE<br>LEVEL<br>2 | PRICE<br>LEVEL<br>3 | PRICE<br>LEVEL<br>4 | PRICE<br>LEVEL<br>5 |
|--------------------------|---------------------------------------------------------------------------------------------|---------------------|---------------------|---------------------|---------------------|
| Classics All - Whitney   | \$625                                                                                       | \$435               | \$315               | \$220               |                     |
| Classics Mini - Whitney  | \$335                                                                                       | \$235               | \$175               | \$120               |                     |
| Coffee Concert - Whitney | \$285                                                                                       | \$187               | \$152               | \$103               |                     |
| Pops - Whitney           | \$377                                                                                       | \$353               | \$263               | \$191               | \$134               |
| Family Series            | All Seats \$75 for one adult plus one child;<br>\$39.50 for additional child season tickets |                     |                     |                     |                     |