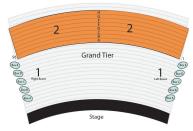

## 2016/17 SEASON

## **CLASSICS/COFFEE SERIES**





Whitney Hall

## **POPS SERIES**



Pops Whitney Hall

| CONCERT SERIES           | PRICE<br>LEVEL<br>1                                                                         | PRICE<br>LEVEL<br>2 | PRICE<br>LEVEL<br>3 | PRICE<br>LEVEL<br>4 | PRICE<br>LEVEL<br>5 |
|--------------------------|---------------------------------------------------------------------------------------------|---------------------|---------------------|---------------------|---------------------|
| Classics All - Whitney   | \$625                                                                                       | \$435               | \$315               | \$220               |                     |
| Classics Mini - Whitney  | \$335