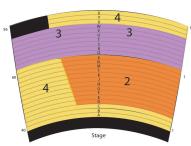

## **POPS SERIES**

Pops Whitney Hall

| CONCERT SERIES           | PRICE<br>LEVEL<br>1                                                                         | PRICE<br>LEVEL<br>2 | PRICE<br>LEVEL<br>3 | PRICE<br>LEVEL<br>4 | PRICE<br>LEVEL<br>5 |
|--------------------------|---------------------------------------------------------------------------------------------|---------------------|---------------------|---------------------|---------------------|
| Classics All - Whitney   | \$625                                                                                       | \$435               | \$315               | \$220               |                     |
| Classics Mini - Whitney  | \$335                                                                                       | \$235               | \$175               | \$120               |                     |
| Coffee Concert - Whitney | \$285                                                                                       | \$187               | \$152               | \$103               |                     |
| Pops - Whitney           | \$377                                                                                       | \$353               | \$263               | \$191               | \$134               |
| Family Series            | All Seats \$75 for one adult plus one child;<br>\$39.50 for additional child season tickets |                     |                     |                     |                     |